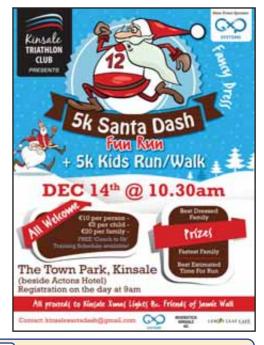

SUITABILITY derate fitness, Shorts not suitable Walking boots recommended

**SAVE THE DATE:** SUNDAY 14TH DEC

#### **CHRISTMAS** CONCERT

at Parish Church Hall, Kinsale

In aid of St. Vincent de Paul